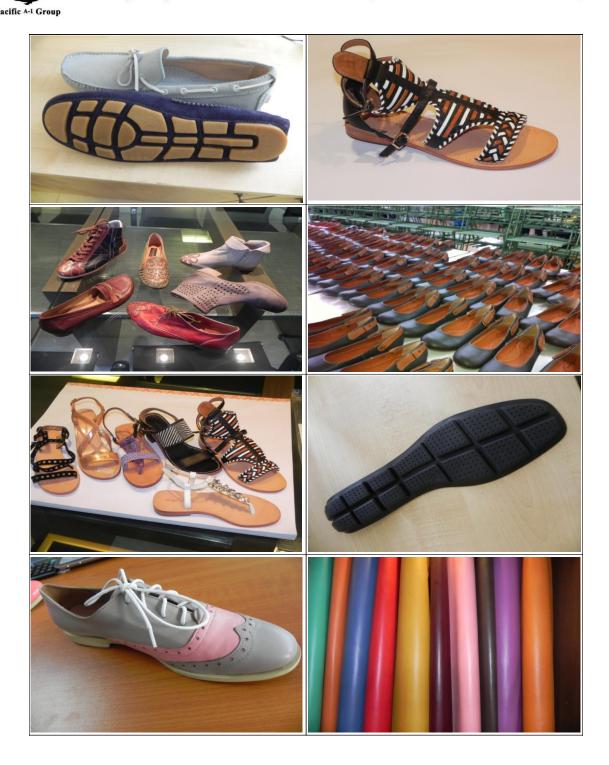

Web : www.pacific-bd.com

Total no of employees: **650** Persons (Unit-1) & 6000 Persons (Unit-2)

Production capacity : Leather footwear-4, 50,000 pairs (Unit-1)

Leather Goods- 100,000 pieces (Unit-1)

Leather footwear-45, 50,000 pairs (Unit-2)

Sports shoes: 50, 00,000 Pairs (Unit-2)

Leather Goods- 500,000 pieces (Unit-2)

Major Buyers : Karl Voegele AG; Team World Ltd., Golden Union; Mellow

Yellow, Kansai Action com.inc, Fly SRL, J.B. Martin, L. A.

Redoute, etc.

Principal products : Leather shoes

Type of production : Leather casual, Basic, Fashion shoes, Mesh shoes, Pumps,

Corporate Office: Planners Tower (10th floor), 13/A, Sonargaon Road, Banglamotor, Dhaka-1000, Bangladesh.

Raw material sourcing: Korea, India, Italy, Taiwan, Japan & China.

(Leather & others: 70%-80% locally sourced)

Leather sourcing : Local & imported both.

Product Categories : Men's & Ladies shoe, long to short boots, Sandal, Pumps,

Moccasin, Sports shoes, Sneaker, Kids footwear, Leather

goods, bags, belts, purse, etc.

Business Type : Manufacturer / Exporter

Export Percentage : 100%

Corporate Office: Planners Tower (10th floor), 13/A, Sonargaon Road, Banglamotor, Dhaka-1000, Bangladesh.