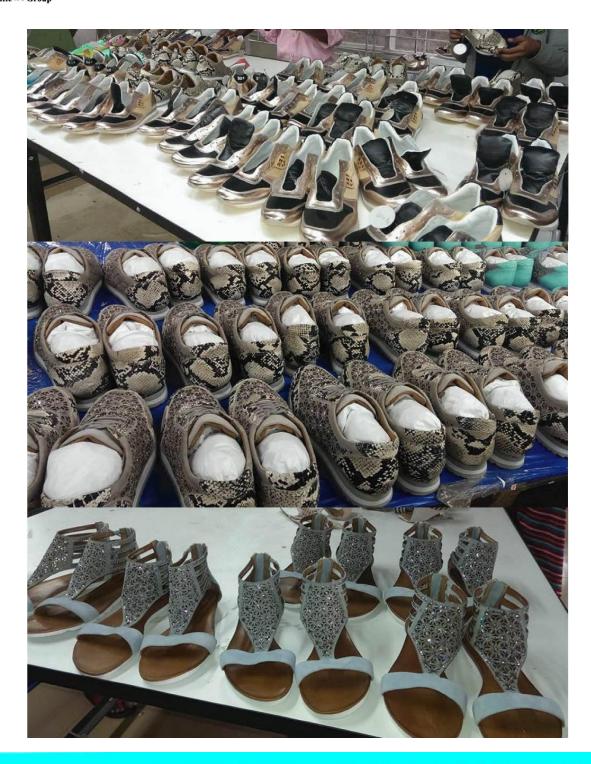

Sports shoes: 50, 00,000 Pairs (Unit-2)

Leather Goods- 500,000 pieces (Unit-2)

Major Buyers : Karl Voegele AG; Team World Ltd., Golden Union; Mellow

Yellow, Kansai Action com.inc, Fly SRL, J.B. Martin, L. A.

Redoute, etc.

Principal products : Leather shoes

Type of production : Leather casual, Basic, Fashion shoes, Mesh shoes, Pumps,

Corporate Office: Planners Tower (10th floor), 13/A, Sonargaon Road, Banglamotor, Dhaka-1000, Bangladesh.

Raw material sourcing: Korea, India, Italy, Taiwan, Japan & China.

(Leather & others: 70%-80% locally sourced)

Leather sourcing : Local & imported both.

Product Categories : Men's & Ladies shoe, long to short boots, Sandal, Pumps,

Moccasin, Sports shoes, Sneaker, Kids footwear, Leather

goods, bags, belts, purse, etc.

Business Type : Manufacturer / Exporter

Export Percentage : 100%

Corporate Office: Planners Tower (10th floor), 13/A, Sonargaon Road, Banglamotor, Dhaka-1000, Bangladesh.