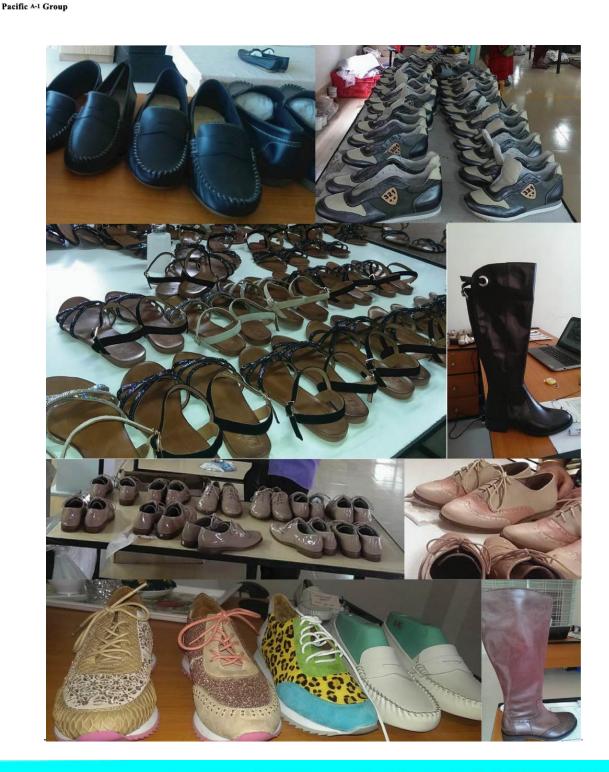

Web : www.pacific-bd.com

Total no of employees: **650** Persons (Unit-1) & 6000 Persons (Unit-2)

Production capacity : Leather footwear-4, 50,000 pairs (Unit-1)

Leather Goods- 100,000 pieces (Unit-1)

Leather footwear-45, 50,000 pairs (Unit-2)

Sports shoes: 50, 00,000 Pairs (Unit-2)

Leather Goods- 500,000 pieces (Unit-2)

Major Buyers : Karl Voegele AG; Team World Ltd., Golden Union; Mellow

Yellow, Kansai Action com.inc, Fly SRL, J.B. Martin, L. A.

Redoute, etc.

Principal products : Leather shoes

Type of production : Leather casual, Basic, Fashion shoes, Mesh shoes, Pumps,

Corporate Office: Planners Tower (10th floor), 13/A, Sonargaon Road, Banglamotor, Dhaka-1000, Bangladesh.

Raw material sourcing: Korea, India, Italy, Taiwan, Japan & China.

(Leather & others: 70%-80% locally sourced)

Leather sourcing : Local & imported both.

Product Categories : Men's & Ladies shoe, long to short boots, Sandal, Pumps,

Moccasin, Sports shoes, Sneaker, Kids footwear, Leather

goods, bags, belts, purse, etc.

Business Type : Manufacturer / Exporter

Export Percentage : 100%

Corporate Office: Planners Tower (10th floor), 13/A, Sonargaon Road, Banglamotor, Dhaka-1000, Bangladesh.