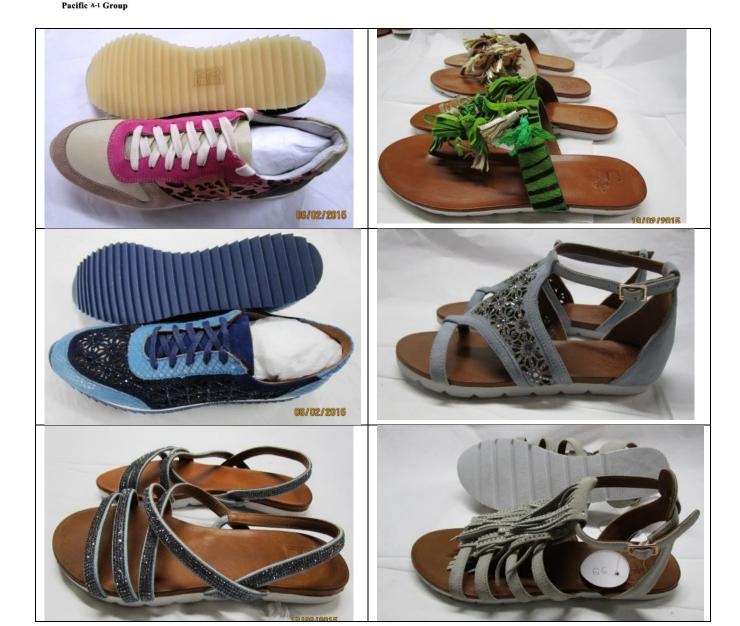

Web : www.pacific-bd.com

Total no of employees: **650** Persons (Unit-1) & 6000 Persons (Unit-2)

Production capacity : Leather footwear-4, 50,000 pairs (Unit-1)

Leather Goods- 100,000 pieces (Unit-1)

Leather footwear-45, 50,000 pairs (Unit-2)

Sports shoes: 50, 00,000 Pairs (Unit-2)

Leather Goods- 500,000 pieces (Unit-2)

Major Buyers : Karl Voegele AG; Team World Ltd., Golden Union; Mellow

Yellow, Kansai Action com.inc, Fly SRL, J.B. Martin, L. A.

Redoute, etc.

Principal products : Leather shoes

Type of production : Leather casual, Basic, Fashion shoes, Mesh shoes, Pumps,

Corporate Office: Planners Tower (10th floor), 13/A, Sonargaon Road, Banglamotor, Dhaka-1000, Bangladesh.

Raw material sourcing: Korea, India, Italy, Taiwan, Japan & China.

(Leather & others: 70%-80% locally sourced)

Leather sourcing : Local & imported both.

Product Categories : Men's & Ladies shoe, long to short boots, Sandal, Pumps,

Moccasin, Sports shoes, Sneaker, Kids footwear, Leather

goods, bags, belts, purse, etc.

Business Type : Manufacturer / Exporter

Export Percentage : 100%

Corporate Office: Planners Tower (10th floor), 13/A, Sonargaon Road, Banglamotor, Dhaka-1000, Bangladesh.