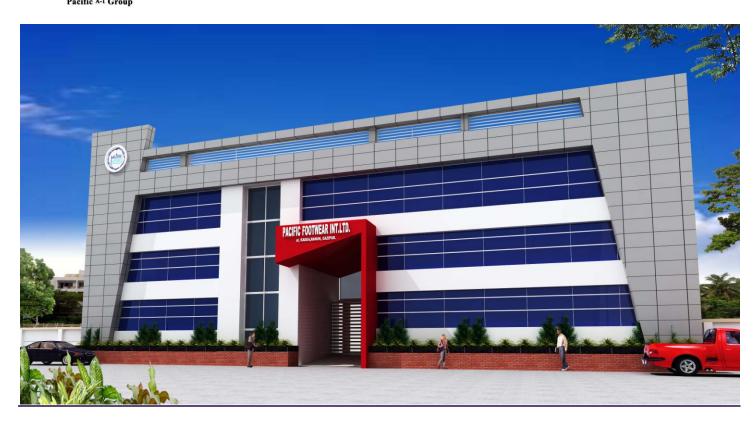

# **Location and Capacity**

The space for **Pacific Footwear Industries Ltd.** is **40,000 Square feet** for unit-1 & our 2<sup>nd</sup> unit will be of 3,00,000 **Square feet** with modern architectural design. Tiled, surrounding windows, sufficient air ventilation, conference & showroom, inspection facilities, alternate emergency exit provisions, sufficient hygienic toilets, modern fire detection, alarm & rescue system, all together planned set up provides an excellent working environment maintaining the compliances for the international buyers. Fully in compliance with existing labor law of Bangladesh. It is basically comprised with modern child care facility, canteen, emergency medical facility, etc.

## **COMPANY ADDRESS**

Company Name : Pacific Footwear Industries Limited.

Legal Status : Limited Company

Factory Address : Nandan (Islampur), Codda, Gazipur Sadar, Gazipur,

Bangladesh.

Telecom : +88-02-8625426, 8625336