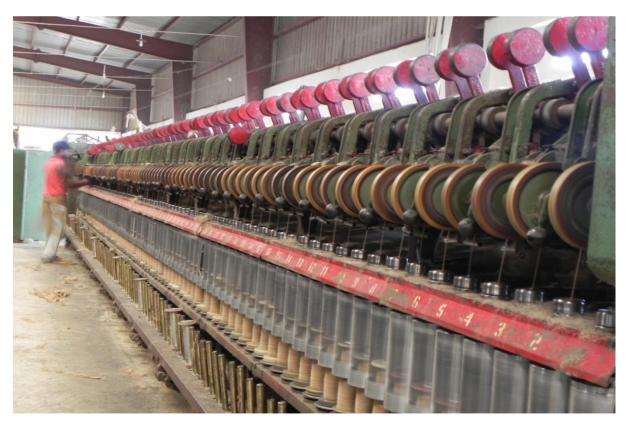

Factory

Customer Satisfaction is our Passion

#### **MACHINERY DETAILS**

Our machineries status is as follows:

| SL NO | MACHINERY DETAILS | BRAND NAME     | ORIGIN | No. of line |
|-------|-------------------|----------------|--------|-------------|
| 1     | SPINNING FRAME    | JAMES & MACKEY | UK     | 70 sets     |
| 2     | LOOM              |                |        | 350 sets    |
| 3     | SUB-STATION       |                |        | 2000KW      |
| 4     | GENERATOR         | PERKINS        | UK     | 03 Sets     |

We have high quality machinery from batching to finishing departments manufactured by James Mackie & Sons Ltd., Belfast UK & partly Annex of James Mackie in India.

Contacts:

**Factory Address** 

Shalikha, Shotokhali, Magura-Jessore Highway, Magura, Bangladesh.