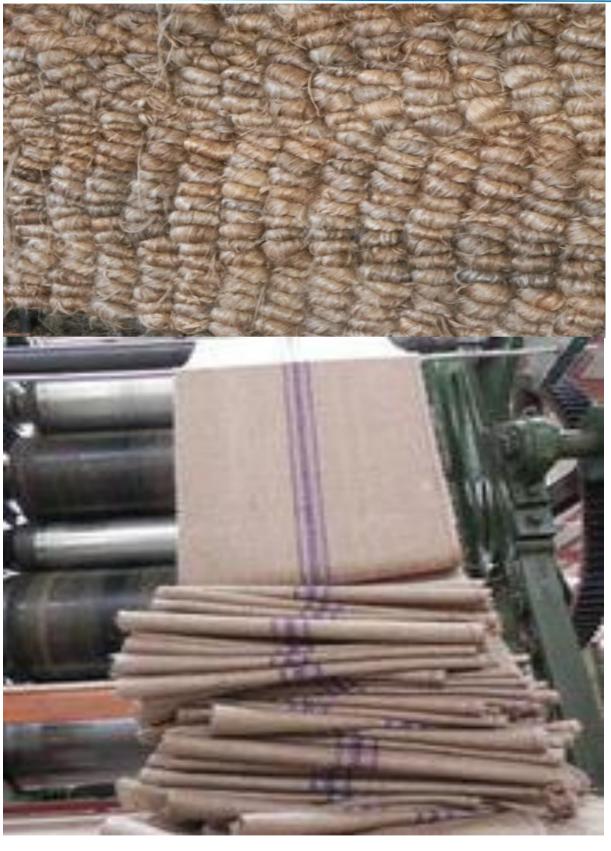

Principal products

(1) Jute yarn- CRT, CRM & CB quality from 8lbs to 48lbs

count in single, double & triple ply.

(2) Sacking & Hessian bag like STD, BTwill, Binola,

Heavycess, Lightcess, etc.

(3) Carpet backing cloth (CBC)

#### **MACHINERY DETAILS**

Our machineries status is as follows:

| SL NO | MACHINERY DETAILS | BRAND NAME     | ORIGIN | No. of line |
|-------|-------------------|----------------|--------|-------------|
| 1     | SPINNING FRAME    | JAMES & MACKEY | UK     | 70 sets     |
| 2     | LOOM              |                |        | 350 sets    |
| 3     | SUB-STATION       |                |        | 2000KW      |
| 4     | GENERATOR         | PERKINS        | UK     | 03 Sets     |