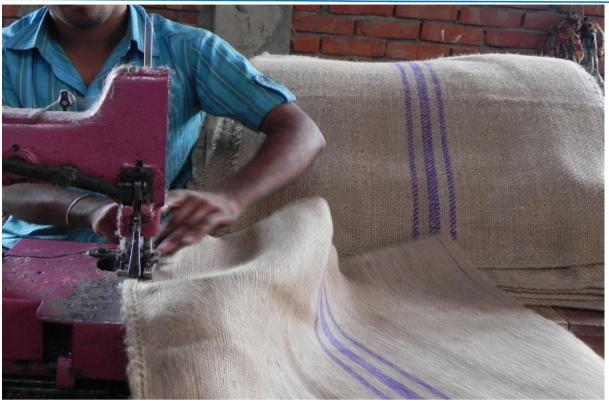

Principal products

(1) Jute yarn- CRT, CRM & CB quality from 8lbs to 48lbs

count in single, double & triple ply.

(2) Sacking & Hessian bag like STD, BTwill, Binola,

Heavycess, Lightcess, etc.

(3) Carpet backing cloth (CBC)