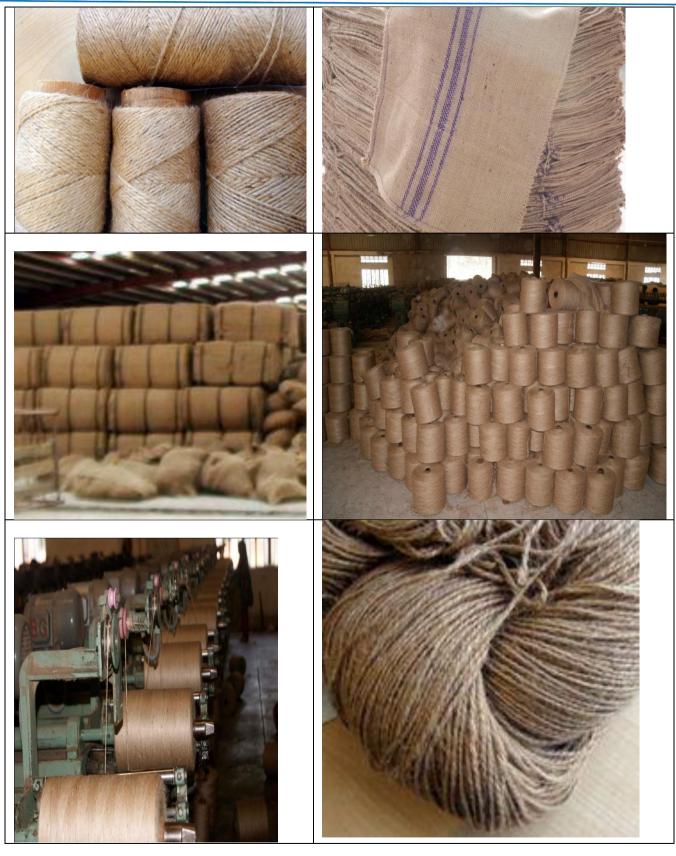

Principal products

(1) Jute yarn- CRT, CRM & CB quality from 8lbs to 48lbs

count in single, double & triple ply.

(2) Sacking & Hessian bag like STD, BTwill, Binola,

Heavycess, Lightcess, etc.

(3) Carpet backing cloth (CBC)

(4) Diversified jute.

Turnover (Yearly)

15.75 Million US\$ apprx.

Other materials

We're a composite factory. We produce different kinds of

iute goods & varn by ourselves.

Head Office: House # 2E (2nd Floor) Road # 8, Sector # 7, Uttara, Dhaka-1230, Phone: +88-02-48954168

#### **MACHINERY DETAILS**

Our machineries status is as follows:

| SL NO | MACHINERY DETAILS | BRAND NAME     | ORIGIN | No. of line |
|-------|-------------------|----------------|--------|-------------|
| 1     | SPINNING FRAME    | JAMES & MACKEY | UK     | 70 sets     |
| 2     | LOOM              |                |        | 350 sets    |
| 3     | SUB-STATION       |                |        | 2000KW      |
| 4     | GENERATOR         | PERKINS        | UK     | 03 Sets     |

We have high quality machinery from batching to finishing departments manufactured by James Mackie & Sons Ltd., Belfast UK & partly Annex of James Mackie in India.

Contacts:

**Factory Address** 

Shalikha, Shotokhali, Magura-Jessore Highway, Magura, Bangladesh.