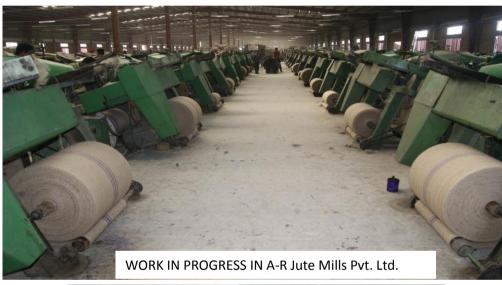

Factory

Customer Satisfaction is our Passion

#### **MACHINERY DETAILS**

Our machineries status is as follows:

| SL NO | MACHINERY DETAILS | BRAND NAME     | ORIGIN | No. of line |
|-------|-------------------|----------------|--------|-------------|
| 1     | SPINNING FRAME    | JAMES & MACKEY | UK     | 70 sets     |
| 2     | LOOM              |                |        | 350 sets    |
| 3     | SUB-STATION       |                |        | 2000KW      |
| 4     | GENERATOR         | PERKINS        | UK     | 03 Sets     |