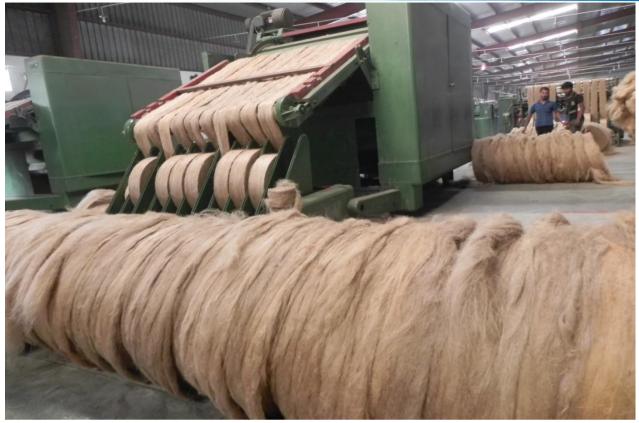

#### **MACHINERY DETAILS**

Our machineries status is as follows:

| SL NO | MACHINERY DETAILS | BRAND NAME     | ORIGIN | No. of line |
|-------|-------------------|----------------|--------|-------------|
| 1     | SPINNING FRAME    | JAMES & MACKEY | UK     | 70 sets     |
| 2     | LOOM              |                |        | 350 sets    |
| 3     | SUB-STATION       |                |        | 2000KW      |
| 4     | GENERATOR         | PERKINS        | UK     | 03 Sets     |

We have high quality machinery from batching to finishing departments manufactured by James Mackie & Sons Ltd., Belfast UK & partly Annex of James Mackie in India.

Contacts:

**Factory Address** 

Shalikha, Shotokhali, Magura-Jessore Highway, Magura, Bangladesh.