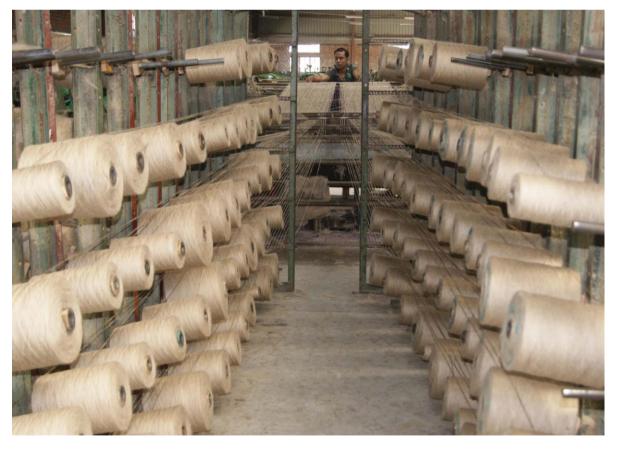

#### **MACHINERY DETAILS**

Our machineries status is as follows:

| SL NO | MACHINERY DETAILS | BRAND NAME     | ORIGIN | No. of line |
|-------|-------------------|----------------|--------|-------------|
| 1     | SPINNING FRAME    | JAMES & MACKEY | UK     | 70 sets     |
| 2     | LOOM              |                |        | 350 sets    |
| 3     | SUB-STATION       |                |        | 2000KW      |
| 4     | GENERATOR         | PERKINS        | UK     | 03 Sets     |

We have high quality machinery from batching to finishing departments manufactured by James Mackie & Sons Ltd., Belfast UK & partly Annex of James Mackie in India.

Contacts:

**Factory Address** 

Shalikha, Shotokhali, Magura-Jessore Highway, Magura, Bangladesh.